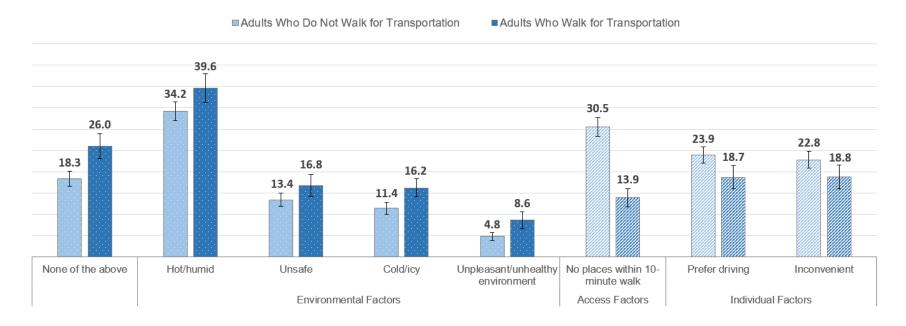

Supplemental Figure. Significantly Different Factors Preventing Regular Walking to Near-Home Destinations Between Adults Walking and Not Walking for Transportation in the Past 7 Days, by Factor Type, 2022 SummerStyles (n=3,955)

Dotted bars represent factors that adults who walk for transportation reported significantly more than adults who do not walk for transportation. Striped bars represent factors that adults who do not walk for transportation reported significantly more than adults who walk for transportation. Statistical significance set at p<.05.

Error bars represent 95% confidence intervals